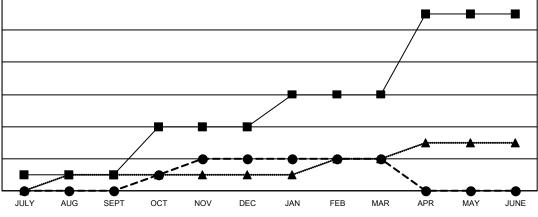

## GAT MONTHLY MEMBERSHIP PROGRESS REPORT

**Multiple District 105** 

Results as of: 3/31/2022

LOCATION: ENGLAND

| Clubs         |               |             |               | Members               |                           |                         |                                                    |
|---------------|---------------|-------------|---------------|-----------------------|---------------------------|-------------------------|----------------------------------------------------|
|               | RESULTS FOR   | R 2021-2022 |               | RESULTS FOR 2021-2022 |                           |                         |                                                    |
| QUARTER       | NEW CLUB GOAL | NEW CLUBS   | DROPPED CLUBS | QUARTER               | MEMBER GROWTH NET<br>GOAL | MEMBER GROWTH<br>ACTUAL | DROPPED<br>MEMBERS ACTUAL<br>(including transfers) |
| JULY/AUG/SEPT | 1             | 0           | 6             | JULY/AUG/SE           | PT 104                    | 217                     | 248                                                |
| OCT/NOV/DEC   | 3             | 2           | 6             | OCT/NOV/DEC           | 2 129                     | 345                     | 449                                                |
| JAN/FEB/MAR   | 2             | 0           | 5             | JAN/FEB/MAR           | 122                       | 274                     | 237                                                |
| APR/MAY/JUNE  | 5             | 0           | 0             | APR/MAY/JUN           | IE 127                    | 0                       | 0                                                  |