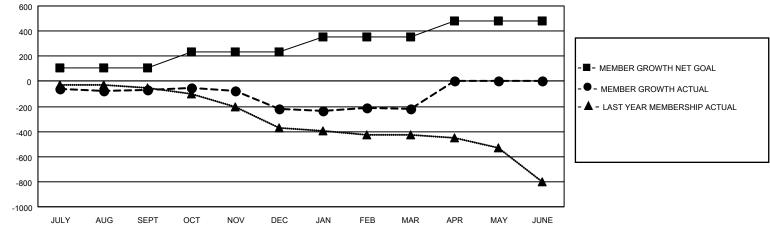

## GAT MONTHLY MEMBERSHIP PROGRESS REPORT

**Multiple District 105** 

Results as of: 3/31/2022

LOCATION: ENGLAND

| Clubs         |               |             |               | Members               |                           |                         |                                                    |
|---------------|---------------|-------------|---------------|-----------------------|---------------------------|-------------------------|----------------------------------------------------|
|               | RESULTS FOR   | R 2021-2022 |               | RESULTS FOR 2021-2022 |                           |                         |                                                    |
| QUARTER       | NEW CLUB GOAL | NEW CLUBS   | DROPPED CLUBS | QUARTER               | MEMBER GROWTH NET<br>GOAL | MEMBER GROWTH<br>ACTUAL | DROPPED<br>MEMBERS ACTUAL<br>(including transfers) |
| JULY/AUG/SEPT | 1             | 0           | 6             | JULY/AUG/SE           | PT 104                    | 217                     | 248                                                |
| OCT/NOV/DEC   | 3             | 2           | 6             | OCT/NOV/DEC           | 2 129                     | 345                     | 449                                                |
| JAN/FEB/MAR   | 2             | 0           | 5             | JAN/FEB/MAR           | 122                       | 274                     | 237                                                |
| APR/MAY/JUNE  | 5             | 0           | 0             | APR/MAY/JUN           | IE 127                    | 0                       | 0                                                  |